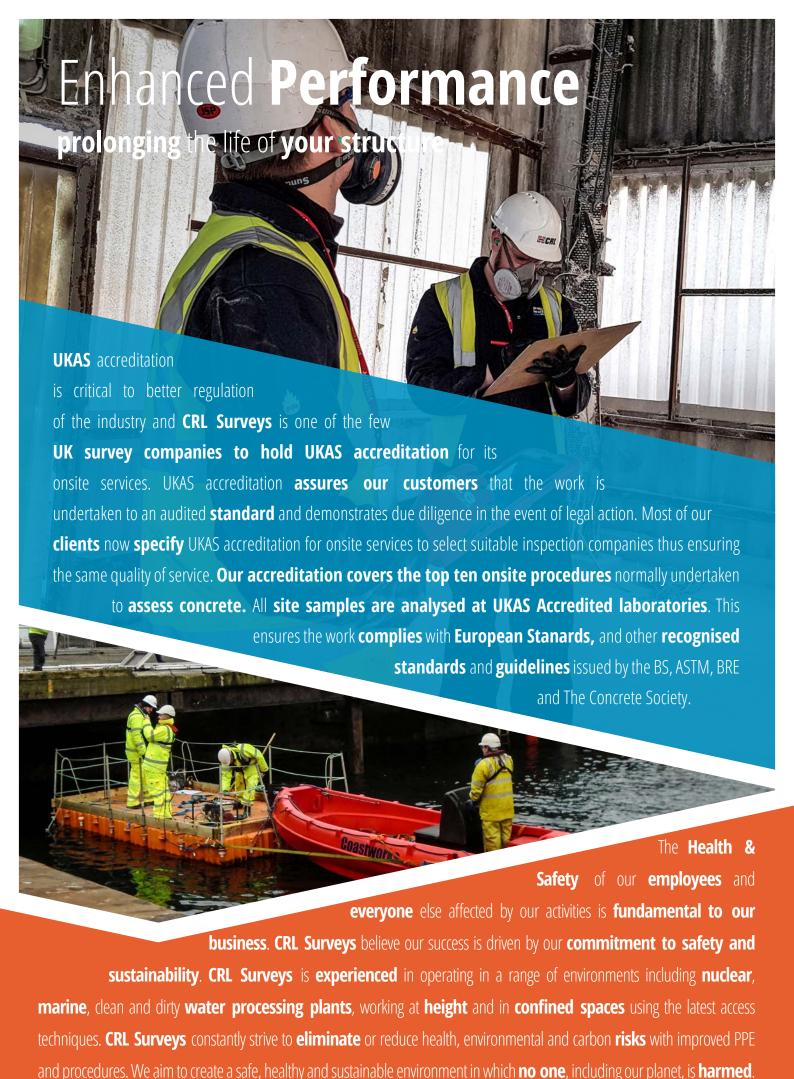

# Building & Infrastructure Surveys

ASSET CONDITION SURVEYS

STRUCTURAL ANALYSIS

**UKAS** ACCREDITATION

**NON-DESTRUCTIVE TESTING** 

**ON-SITE SAMPLING** 

**REPAIR SPECIFICATIONS & ADVICE** 

**COMPLIANCE** TESTING

PRE-PURCHASE INSPECTION

**CRL Surveys** 

provides professional

and technical services for the inspection of

buildings and structures in the UK and around the world based

on over 65 years' experience. CRL Surveys uses a range of non-destructive

and intrusive testing techniques backed up with laboratory analysis to identify the nature,

report with repair options and if required, repair specifications, budget costs and bills of quantity. CRL Surveys provide a professional service which enables our customers to

maintain their assets with an efficient long-term strategy based

on **expert knowledge** of the cause and extent of

the deterioration.

**CRL** Surveys technical

reports are renowned for their detail

and clarity, describing the remedial options that best suit your

structure and your requirements. The reports clearly **detail the reasons** and context for the

**options** provided, the **methods** that should be employed and include comprehensive discussions comparing the results with current industry standard guidance. The reports provide **honest**, **impartial advice** that is **tailored from our vast experience** for your structural needs. Unique to the industry, and unlike most testing companies we can not only identify the problem, but also advise on how to solve it based on **over 65 years' experience** in the **repair** of **concrete** and other **structures**.